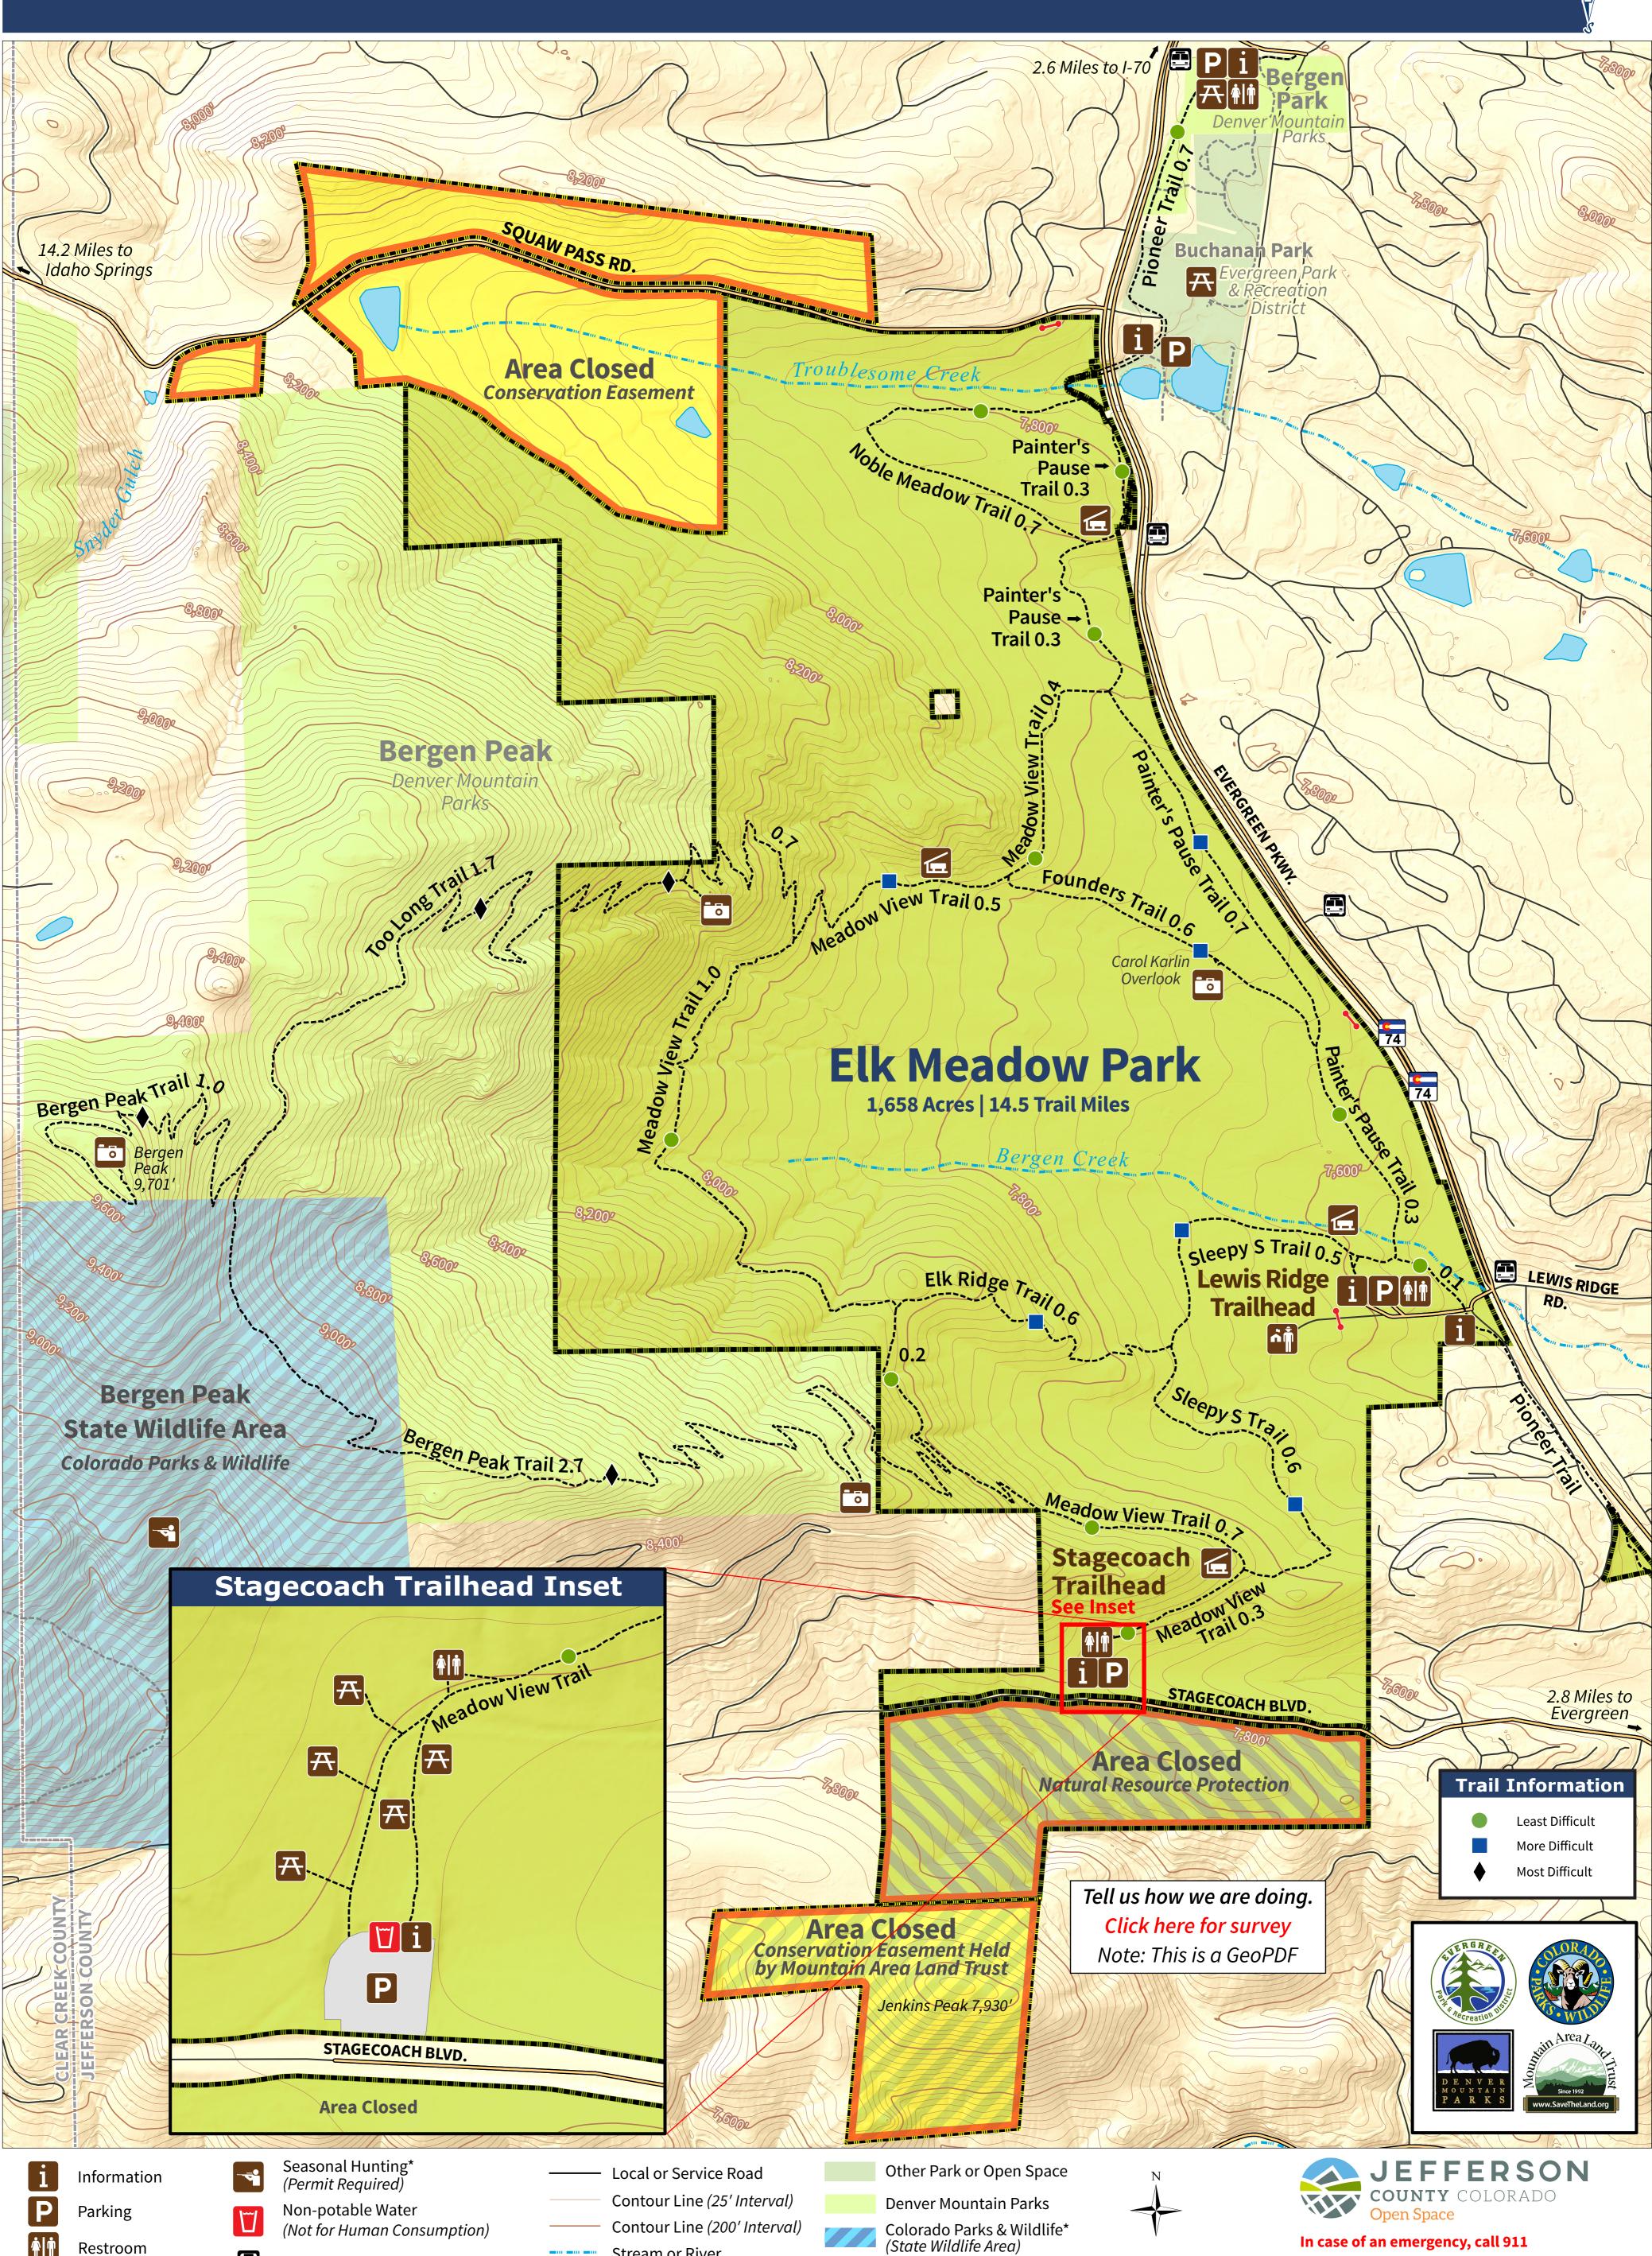

## ELK MEADOW PARK

**Scenic View** 

Picnic Area

Bench Shelter

Ranger Residence

**Locked Gate** 

Jeffco Open Space Shared-use Trail Non-Jeffco Open Space Trail

RTD Bus Stop

(Trail Mileage, Junction to Junction) Major or Park Access Road

Stream or River

Waterbody

Jeffco Open Space Jeffco Open Space Held Conservation Easement

Jeffco Open Space (Conservation Easement Held By Other)

(State Wildlife Area) 500 1,000 Area Closed\*\* Feet Natural Resource 200 400 Protection Meters

Scale is 1:7,500 when printed at 22"x34"

Last Revised 5/22/2019

**Report active violations to Jeffco Dispatch** at 303.980.7300 \*Visit www.cpw.state.co.us for more information.

\*\*Closed areas are for visitor safety and natural resource protection.

More Information: jeffco.us/open-space 303.271.5925 Map Sources: jeffco.us/open-space/system-map